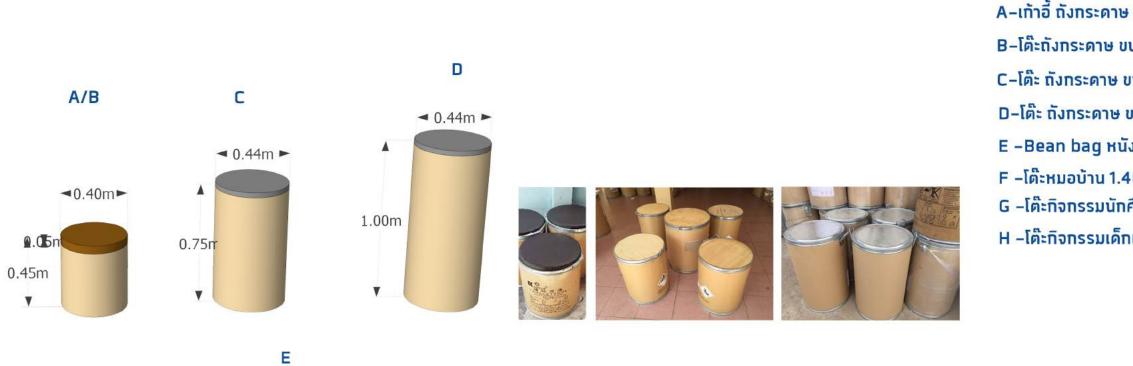

0.60m 🕨

<

Title:

Design Concept **Design Team** Ekawat Ophartpongsakorn

Alongkorn Charusombat Ekkalak Surachat Piwat Chotsupchalat Chawapol kangwanpoom

Accessories

- A–เก้าอี้ ถังกระดาษ ขนาด 40ชม สูง45ชม วางเบาะหนังเทียม หนา 5 ชม B–โต๊ะถังกระดาษ ขนาด 40ชม สูง45ชม ฝาอลูมิเนียม C–โต๊ะ ถังกระดาษ ขนาด 44ชม สูง 0.75ชม ฝาอลูมิเนียม D–โต๊ะ ถังกระดาษ ขนาด 44ชม สูง 1.0 ม. ฝาอลูมิเนียม E –Bean bag หนังสีน้ำตาล ขนาด 60 ชม F –โต๊ะหมอบ้าน 1.40 x0.80 ม. สูง 0.75 ชม G –โต๊ะกิจกรรมนักศึกษา ขนาด 0.90 สูง 0.75 ม.
- H –โต๊ะทิจกรรมเด็กและนักศึกษา ขนาด 1.20 สูง 0.35 ม.