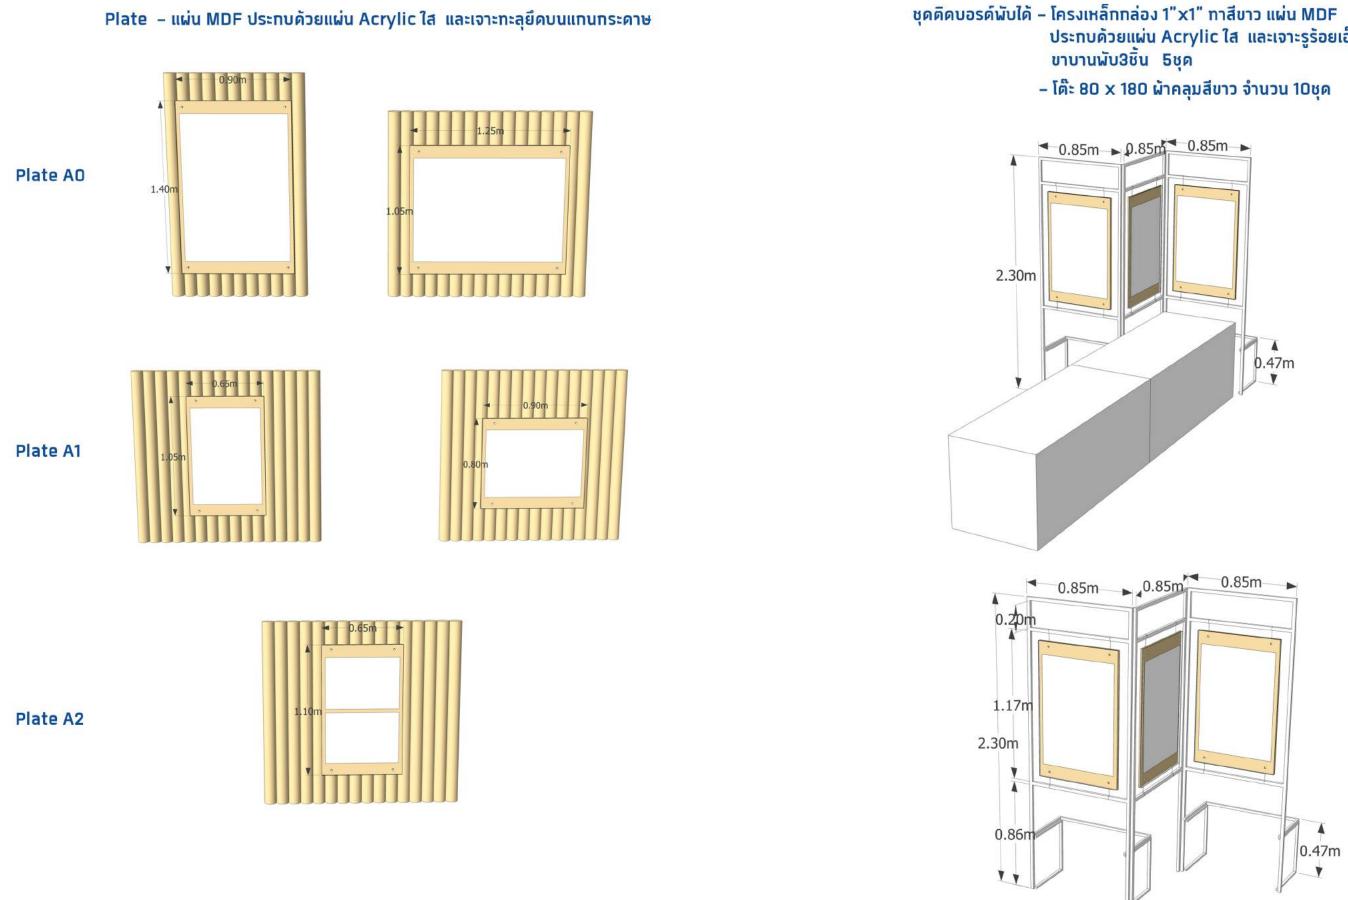

## Design Concept Design Team

Alongkorn Charusombat Ekkalak Surachat Piwat Chotsupchalat Chawapol kangwanpoom

Accessories

Ekawat Ophartpongsakorn

```
ประทบด้วยแผ่น Acrylic ใส และเจาะรูร้อยเอ็นใส ห้อยทับโครงเหล็ก
```