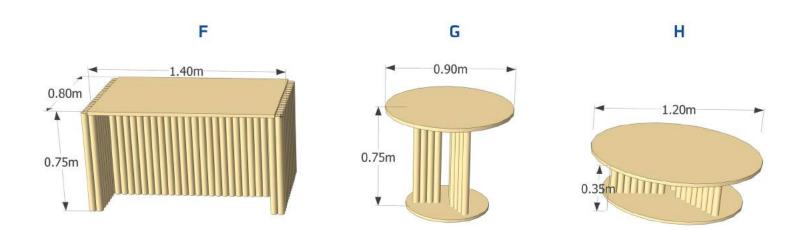

0.60m 🕨

<

Title:

Design Concept **Design Team** Ekawat Ophartpongsakorn

Alongkorn Charusombat Ekkalak Surachat Piwat Chotsupchalat Chawapol kangwanpoom

Accessories

- A–เก้าอี้ ถังกระดาษ ขนาด 40ชม สูง45ชม วางเบาะหนังเทียม หนา 5 ชม B–โต๊ะถังกระดาษ ขนาด 40ชม สูง45ชม ฝาอลูมิเนียม C–โต๊ะ ถังกระดาษ ขนาด 44ชม สูง 0.75ชม ฝาอลูมิเนียม D–โต๊ะ ถังกระดาษ ขนาด 44ชม สูง 1.0 ม. ฝาอลูมิเนียม E –Bean bag หนังสีน้ำตาล ขนาด 60 ชม F –โต๊ะหมอบ้าน 1.40 x0.80 ม. สูง 0.75 ชม G –โต๊ะกิจกรรมนักศึกษา ขนาด 0.90 สูง 0.75 ม.
- H –โต๊ะทิจกรรมเด็กและนักศึกษา ขนาด 1.20 สูง 0.35 ม.